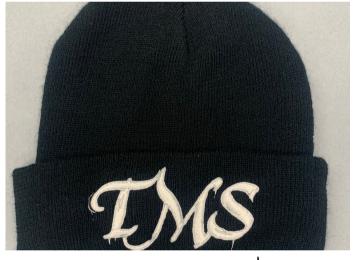

Size: 7 1/4" - 7 5/8" (The Hybrid Fittie)

TMS Beanie

Price: \$20

TMS Pen.

Price: \$2

TMS Lanyard

Price: \$5