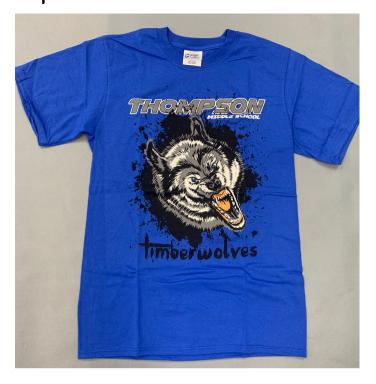

Price: \$12

Sizes: S, M, L, XL, 2XL

Timberwolf Spirit Shirt Price: \$12

Sizes: Youth Large, S, M, L, XL, 2XL Colors: Royal, White, Navy, & Gray

Timberwolf Hat (Snapback)
Price: \$20

Timberwolf Hat (Fitted)
Price: \$20