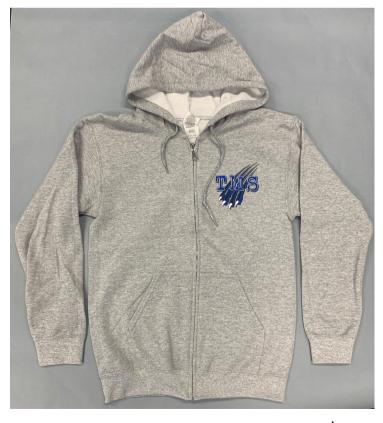

Sweat Pants Price: \$20

Sizes: Adult Mens S, M, L, XL,

2XL

Hoodie

Color: Black or White

Sizes: Youth Large, Adult S, M, L, XL, & 2XL

Zipper Sweatshirt Color: Gray or Black

Sizes: Youth Large, Adult S, M, L, XL, & 2XL