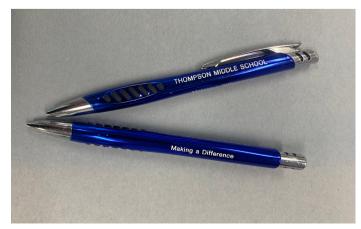

Size: 7 1/4" - 7 5/8" (The Hybrid Fittie)

TMS Beanie

Price: \$20

TMS Pen.

Price: \$2

TMS Lanyard

Price: \$5