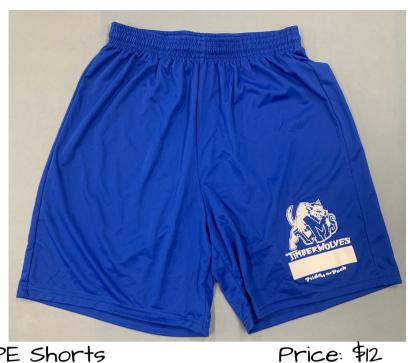

#### PE Gear

PE Shirt Price: \$12 PE Shorts

Sizes: Youth Large, Adult S, M, L,

XL, & 2XL adult sizes

Sizes: Youth sizes - medium & large; adult sizes XS, S, M, L, XL, & 2XL

Yoga Pants Price: \$25 Sizes: Youth Large, Adult S, M, L, XL