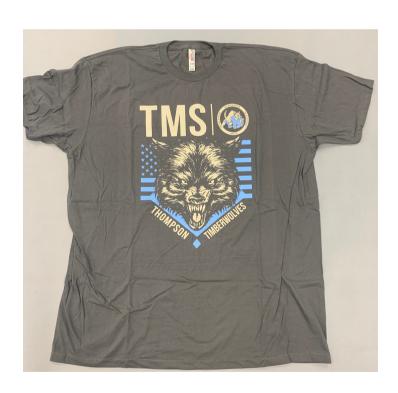

Price: \$12

Sizes: S, M, L, XL, 2XL

Timberwolf Spirit Shirt Price: \$12

Sizes: Youth Large, S, M, L, XL, 2XL Colors: Royal, White, Navy, & Gray

Timberwolf Hat (Snapback)
Price: \$20

Timberwolf Hat (Fitted)
Price: \$20