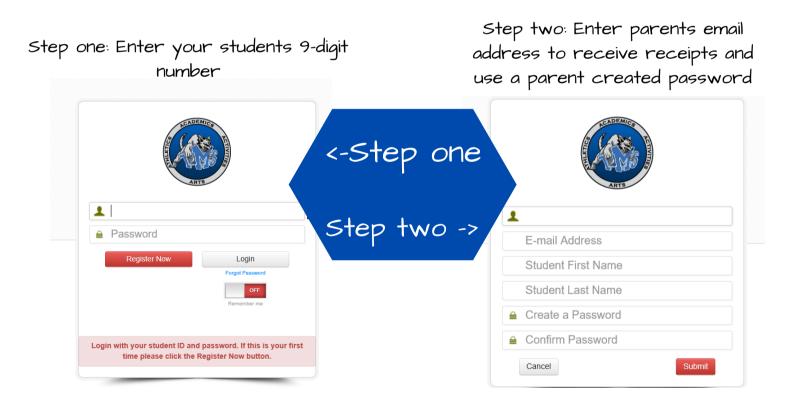

# Thompson Middle School Pack Shack Catalogue

Inspiring every student to think, to learn, to achieve, to care with PRIDE

Click on this link, or copy and paste it into a web browser: https://thompson.store4schools.com/portal

Please email our bookkeeper, Valerie Schmidt, at vschmidt@murrieta.k12.ca.us if you have any questions or your student does not appear when you enter their number.