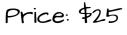

Sweat Pants Price: \$20

Sizes: Adult Mens S, M, L, XL,

2XL

Hoodie

Color: Black or White

Sizes: Youth Large, Adult S, M, L, XL, & 2XL

Zipper Sweatshirt Color: Gray or Black

Sizes: Youth Large, Adult S, M, L, XL, & 2XL