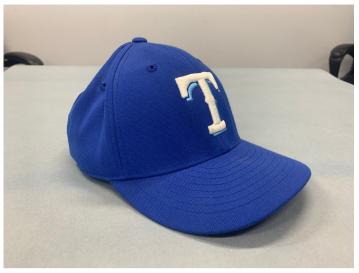

Price: \$12

Sizes: S, M, L, XL, 2XL

Timberwolf Spirit Shirt Price: \$12

Sizes: Youth Large, S, M, L, XL, 2XL Colors: Royal, White, Navy, & Gray

Timberwolf Hat (Snapback)
Price: \$20

Timberwolf Hat (Fitted)
Price: \$20

Size: 7 1/4" - 7 5/8" (The Hybrid Fittie)

TMS Beanie

Price: \$20

TMS Pen.

Price: \$2

TMS Lanyard

Price: \$5