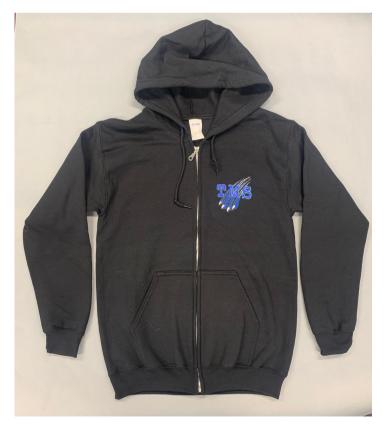

6th Gr. Class T-Shirt

Price: \$12

Sizes: Youth Large, S, M, L, XL, 2XL

7th Gr. Class T-Shirt

Price: \$12

Sizes: Youth large, Adult S, M, L, XL,

2XL

8th Gr. Class T-Shirt