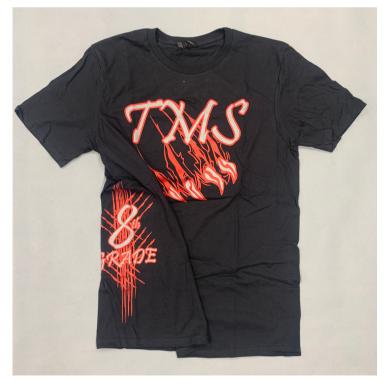

6th Gr. Class T-Shirt

Price: \$12

Sizes: Youth Large, S, M, L, XL, 2XL

7th Gr. Class T-Shirt

Price: \$12

Sizes: Youth large, Adult S, M, L, XL,

2XL

8th Gr. Class T-Shirt