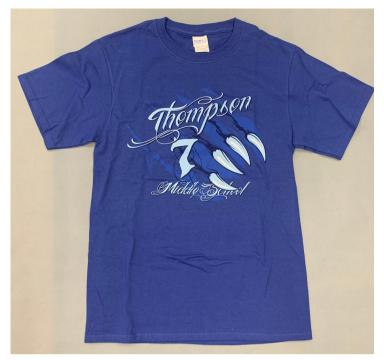

6th Gr. Class T-Shirt

Price: \$12

Sizes: Youth Large, S, M, L, XL, 2XL

7th Gr. Class T-Shirt

Price: \$12

Sizes: Youth large, Adult S, M, L, XL,

2XL

8th Gr. Class T-Shirt