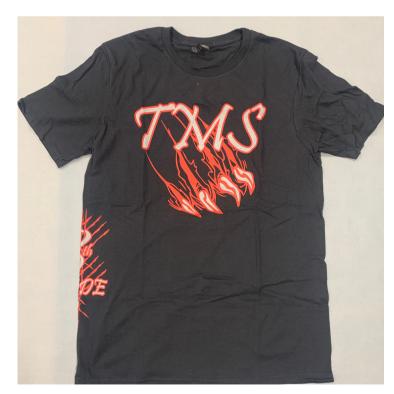

6th Gr. Class T-Shirt

Price: \$12

Sizes: Youth Large, S, M, L, XL, 2XL

7th Gr. Class T-Shirt

Price: \$12

Sizes: Youth large, Adult S, M, L, XL,

2XL

8th Gr. Class T-Shirt