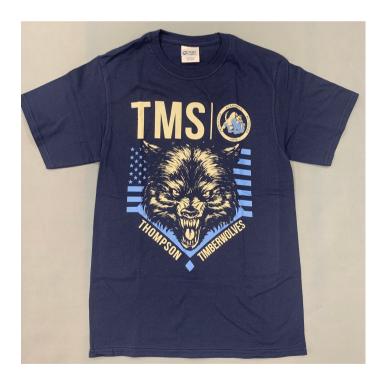

Price: \$12

Sizes: S, M, L, XL, 2XL

Timberwolf Spirit Shirt Price: \$12

Sizes: Youth Large, S, M, L, XL, 2XL Colors: Royal, White, Navy, & Gray

Timberwolf Hat (Snapback)
Price: \$20

Timberwolf Hat (Fitted)
Price: \$20