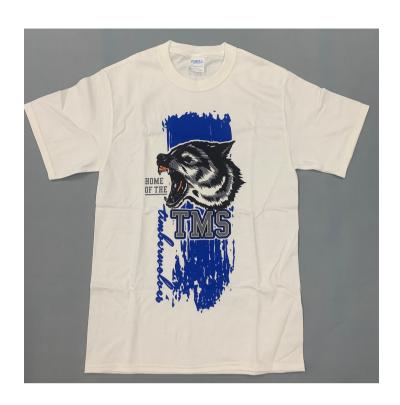

Price: \$12

Sizes: S, M, L, XL, 2XL

Timberwolf Spirit Shirt Price: \$12

Sizes: Youth Large, S, M, L, XL, 2XL Colors: Royal, White, Navy, & Gray

Timberwolf Hat (Snapback)
Price: \$20

Timberwolf Hat (Fitted)
Price: \$20