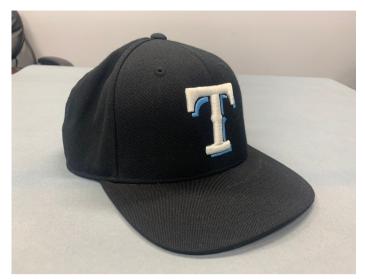

Price: \$12

Sizes: S, M, L, XL, 2XL

Timberwolf Spirit Shirt Price: \$12

Sizes: Youth Large, S, M, L, XL, 2XL Colors: Royal, White, Navy, & Gray

Timberwolf Hat (Snapback)
Price: \$20

Timberwolf Hat (Fitted)
Price: \$20

Size: 7 1/4" - 7 5/8" (The Hybrid Fittie)

TMS Beanie

Price: \$20

TMS Pen.

Price: \$2

TMS Lanyard

Price: \$5