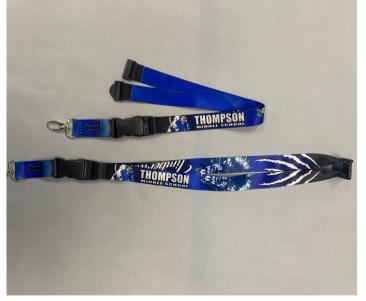

Size: 7 1/4" - 7 5/8" (The Hybrid Fittie)

TMS Beanie

Price: \$20

TMS Pen.

Price: \$2

TMS Lanyard

Price: \$5